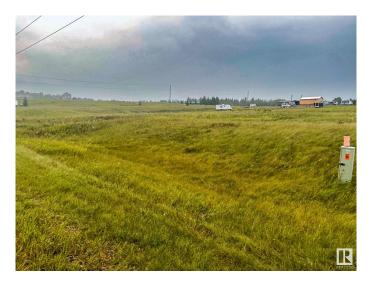

## \$59,900

0 Bedroom, 0.00 Bathroom, Rural on 1.24 Acres

River Ridge Estates\_CWET, Rural Wetaskiwin County, AB

Find the perfect spot for your dream home or recreational retreat on this spacious 1.24-acre lot, featuring breathtaking views of the Battle River. Tucked away in a tranquil setting, this property offers a beautiful blend of nature and convenience. Just a short distance away, you'll have access to the Dorchester Ranch Golf Course for your leisure activities. The charming Village of Pigeon Lake is only 5 kilometers away, offering easy access to local amenities and a welcoming community. Enjoy the peacefulness of rural living while staying close to everything you need on this exceptional property.