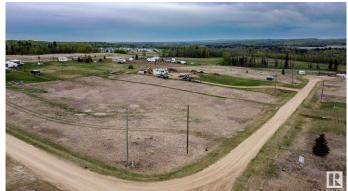

## \$59,900

0 Bedroom, 0.00 Bathroom, Rural on 1.24 Acres

River Ridge Estates\_CWET, Rural Wetaskiwin County, AB

Find the perfect spot for your dream home or recreational retreat on this spacious 1.24-acre lot, featuring breathtaking views of the Battle River. Tucked away in a tranquil setting, this property offers a beautiful blend of nature and convenience. Just a short distance away, you'll have access to the Dorchester Ranch Golf Course for your leisure activities. The charming Village of Pigeon Lake is only 5 kilometers away, offering easy access to local amenities and a welcoming community. Enjoy the peacefulness of rural living while staying close to everything you need on this exceptional property.