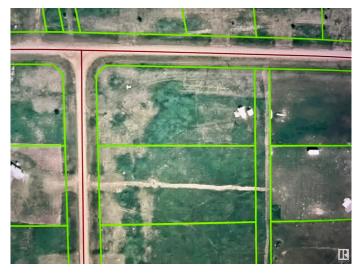

### \$59,900

0 Bedroom, 0.00 Bathroom, Rural on 1.24 Acres

River Ridge Estates\_CWET, Rural Wetaskiwin County, AB

Experience the perfect backdrop for your dream home or getaway on this expansive 1.24-acre lot, featuring stunning views of the Battle River. Set within a serene and picturesque landscape, this prime property offers the ideal combination of natural beauty and convenience. The Dorchester Ranch Golf Course is just a short distance away, offering leisure at your doorstep. Plus, the Village of Pigeon Lake is only 5 kilometers away, providing easy access to amenities and a vibrant community. Enjoy the peace of rural living without compromising on essential conveniences on this remarkable lot.

# **Community Information**

Address

30 River Ridge Estates

| Area        | Rural Wetaskiwin County  |
|-------------|--------------------------|
| Subdivision | River Ridge Estates_CWET |
| City        | Rural Wetaskiwin County  |
| County      | ALBERTA                  |
| Province    | AB                       |
| Postal Code | T0C 2V0                  |