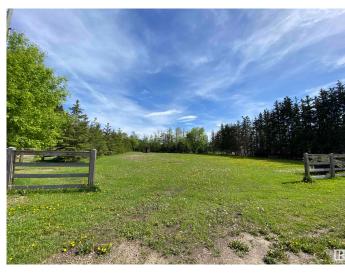

### \$125,000

0 Bedroom, 0.00 Bathroom, Single Family on 0.68 Acres

Sunnybrook\_LEDU, Sunnybrook, AB

Ready to build 0.68 acres surrounded by mature spruce. Cedar fencing and pumphouse. Services already include power on property, water well and approved two compartment septic tank hooked up to municipal sewer. A beautiful spot to build your dream home.

## Exterior

Exterior Features Corner Lot, Fenced, Flat Site, Low Maintenance Landscape, Playground Nearby, See Remarks