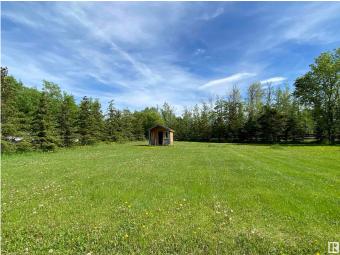

### \$125,000

0 Bedroom, 0.00 Bathroom, Single Family on 0.68 Acres

Sunnybrook\_LEDU, Sunnybrook, AB

Ready to build 0.68 acres surrounded by mature spruce. Cedar fencing and pumphouse. Services already include power on property, water well and approved two compartment septic tank hooked up to municipal sewer. A beautiful spot to build your dream home.