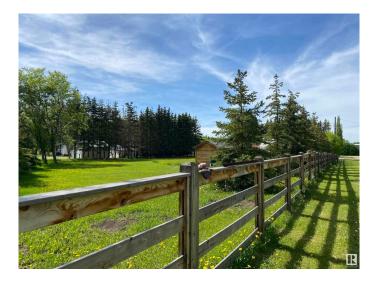

### \$125,000

0 Bedroom, 0.00 Bathroom, Single Family on 0.68 Acres

Sunnybrook\_LEDU, Sunnybrook, AB

Ready to build 0.68 acres surrounded by mature spruce. Cedar fencing and pumphouse. Services already include power on property, water well and approved two compartment septic tank hooked up to municipal sewer. A beautiful spot to build your dream home.

## Exterior

Exterior Features Corner Lot, Fenced, Flat Site, Low Maintenance Landscape, Playground Nearby, See Remarks