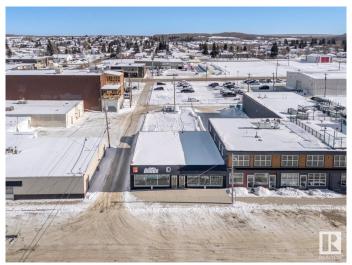

### \$325,000

0 Bedroom, 0.00 Bathroom, Retail on 0.00 Acres

Cold Lake South, Cold Lake, AB

"BUILDING FOR SALE" Prime Downtown Cold Lake location! This well-maintained 2,500 sq ft commercial building offers endless possibilities. Divided into two spaces, you can set up your own business on one side and rent out the other, lease both units, or utilize the entire footprint. Zoned C1 Downtown Commercial, it provides great curb appeal with decorative brick frontage and large new windows flooding the space with natural light. Convenient front street parking plus a fenced, gated, gravelled, and concrete parking area at the back. High foot traffic being centrally located within the business community makes this an ideal spot for a new venture or investment. Features include two 10-ft bay doors (one per bay) at the rear and a 2013 interior renovation. Don't miss this opportunity to own a prime commercial property! Pride in ownership is evident both inside and out! Very well maintained and awaiting its new venture.

## **Community Information**

Address 4819 51 Street

Area Cold Lake

Subdivision Cold Lake South

City Cold Lake
County ALBERTA

Province AB

Postal Code T9M 1P2