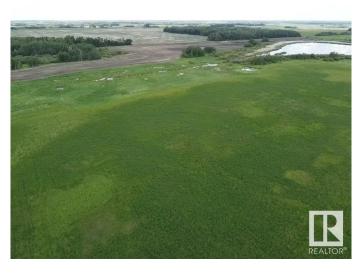

#### \$425,000

0 Bedroom, 0.00 Bathroom, Rural on 78.85 Acres

None, Rural Wetaskiwin County, AB

78.85 Acres only 15 minutes from Leduc. Perfect location to build your Dreams overlooking the Natural landscaping. Pond feature for Birds and Wildlife to enjoy. Ample cultivated land adaptable to your needs of grain, pasture or forage. Partially Fenced and only 1/2 km to Pavement, 1 Km to QE2. Great Location! Great Opportunity! Great Value!

## **Exterior**

Exterior Features Lake View, Level Land, Stream/Pond, See Remarks, Partially Fenced