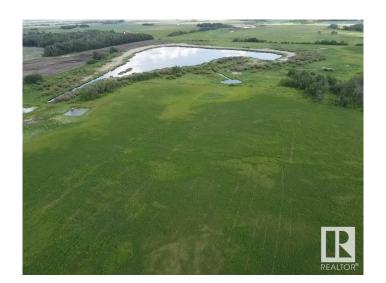

#### \$425,000

0 Bedroom, 0.00 Bathroom, Rural on 78.85 Acres

None, Rural Wetaskiwin County, AB

78.85 Acres only 15 minutes from Leduc. Perfect location to build your Dreams overlooking the Natural landscaping. Pond feature for Birds and Wildlife to enjoy. Ample cultivated land adaptable to your needs of grain, pasture or forage. Partially Fenced and only 1/2 km to Pavement, 1 Km to QE2. Great Location! Great Opportunity! Great Value!

## **Exterior**

Exterior Features Lake View, Level Land, Stream/Pond, See Remarks, Partially Fenced