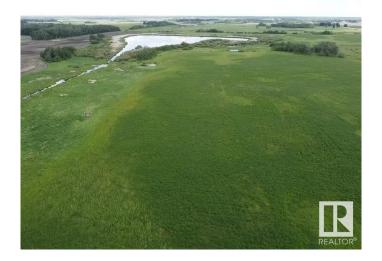

#### \$425,000

0 Bedroom, 0.00 Bathroom, Rural on 78.85 Acres

None, Rural Wetaskiwin County, AB

78.85 Acres only 15 minutes from Leduc. Perfect location to build your Dreams overlooking the Natural landscaping. Pond feature for Birds and Wildlife to enjoy. Ample cultivated land adaptable to your needs of grain, pasture or forage. Partially Fenced and only 1/2 km to Pavement, 1 Km to QE2. Great Location! Great Opportunity! Great Value!

## **Exterior**

Exterior Features Lake View, Level Land, Stream/Pond, See Remarks, Partially Fenced