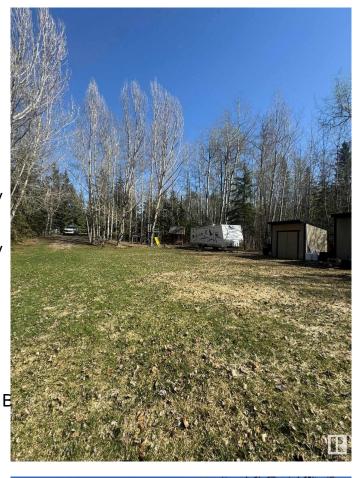

### \$199,000

0 Bedroom, 0.00 Bathroom, Rural on 0.53 Acres

Birchwood Estates, Rural Lac Ste. Anne County, AB

Nestled in the peaceful community of Birchwood Estates in Lac Ste. Anne County, this vacant lot offers the perfect retreat for nature lovers and outdoor enthusiasts. 220 AMP to the cook shack and 150 AMP to the garage. Garage is 24x24. Outhouse is on site with a 5 gallon tank that gets pumped out at the start and end to every season. This property has all the essentials for a comfortable getaway. Whether you're in for a weekend escape or a future build site, this provides an excellent foundation for your recreational or residential plans. One of the stand out features is the cook shack, ideal for preparing meals in the great outdoors while enjoying the fresh air. Additionally, a separate shower hut adds convenience, allowing you to freshen up after a day of exploring the beautiful surroundings. The included 2005 Jayco trailer provides a cozy, move-in-ready space, making this lot perfect for immediate enjoyment.