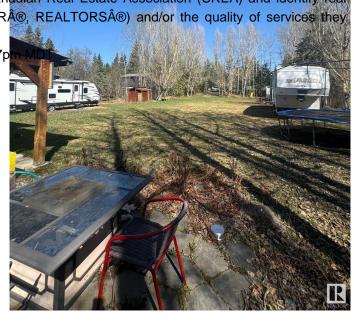

### \$199,000

0 Bedroom, 0.00 Bathroom, Rural on 0.53 Acres

Birchwood Estates, Rural Lac Ste. Anne County, AB

Nestled in the peaceful community of Birchwood Estates in Lac Ste. Anne County, this vacant lot offers the perfect retreat for nature lovers and outdoor enthusiasts. 220 AMP to the cook shack and 150 AMP to the garage. Garage is 24x24. Outhouse is on site with a 5 gallon tank that gets pumped out at the start and end to every season. This property has all the essentials for a comfortable getaway. Whether you're in for a weekend escape or a future build site, this provides an excellent foundation for your recreational or residential plans. One of the stand out features is the cook shack, ideal for preparing meals in the great outdoors while enjoying the fresh air. Additionally, a separate shower hut adds convenience, allowing you to freshen up after a day of exploring the beautiful surroundings. The included 2005 Jayco trailer provides a cozy, move-in-ready space, making this lot perfect for immediate enjoyment.