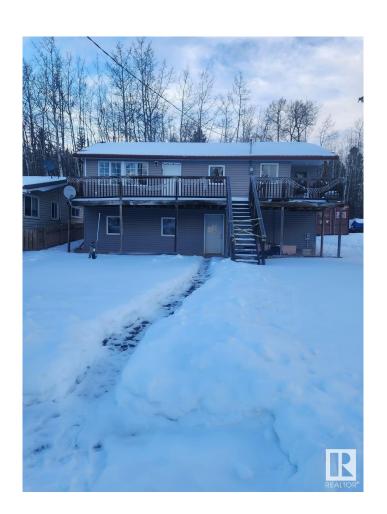

## \$125,000

4 Bedroom, 2.00 Bathroom, 1,762 sqft Rural on 0.12 Acres

South View, Rural Lac Ste. Anne County, AB

Welcome to lake life living. This home in the beautiful Summer Village of Southview is ready for someone to call home. This home is on a quiet cul-de-sac the lake and playground nearby. With just under 1800 sq.ft of living space, 4 bedrooms and 2 bathrooms - ready for summer memories with the family. Whether its fishing, paddle boarding, swimming or golfing - Lake Isle has all the amenities under an hour drive from Edmonton!

**Amenities** 

Features Deck

Interior

Heating Forced Air-1, Natural Gas

Stories 2

Has Basement Yes

Basement None, No Basement

**Exterior** 

Exterior Concrete

Exterior Features Beach Access, Boating, Lake

Playground Nearby

Construction Concrete

Foundation Concrete Perimeter

**Additional Information** 

Date Listed February 24th, 2025

Days on Market 68