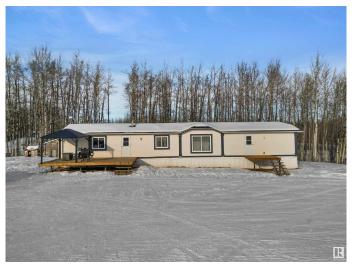

## \$399,000

3 Bedroom, 2.00 Bathroom, 1,214 sqft Rural on 10.01 Acres

None, Rural Parkland County, AB

Peace and Quiet in the rolling hills! This 3 bed, 2 bath home is a nice mixture of open and treed land offering 10.01 acres for your recreational use! Just on the other side of the Brazeau/Parkland county line, the property is a quick trip into Drayton Valley. Inside you will find a open concept kitchen/dining that leads into a spacious living room. The kitchen offers plenty of cabinetry and a corner pantry for storage. Down the hall you will pass a seperate laundry/storage area on your way to the primary bedroom with walk in closet and 4 pc ensuite. On the opposite side of the home you will find 2 more bedrooms another 4 pc bathroom. Don't miss out on country living under \$400,000!

#### **Essential Information**

MLS® # E4422690 Price \$399,000

Bedrooms 3

Bathrooms 2.00

Full Baths 2

Square Footage 1,214

Acres 10.01

Year Built 1998

**Exterior** 

Exterior Features Fenced, Hillside

Foundation Piling