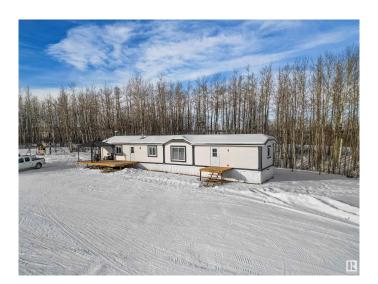

## \$399,000

3 Bedroom, 2.00 Bathroom, 1,214 sqft Rural on 10.01 Acres

None, Rural Parkland County, AB

Peace and Quiet in the rolling hills! This 3 bed, 2 bath home is a nice mixture of open and treed land offering 10.01 acres for your recreational use! Just on the other side of the Brazeau/Parkland county line, the property is a quick trip into Drayton Valley. Inside you will find a open concept kitchen/dining that leads into a spacious living room. The kitchen offers plenty of cabinetry and a corner pantry for storage. Down the hall you will pass a seperate laundry/storage area on your way to the primary bedroom with walk in closet and 4 pc ensuite. On the opposite side of the home you will find 2 more bedrooms another 4 pc bathroom. Don't miss out on country living under \$400,000!

#### **Essential Information**

MLS® # E4422690 Price \$399,000

Bedrooms 3

Bathrooms 2.00

Full Baths 2

Square Footage 1,214

Acres 10.01

Year Built 1998

**Exterior** 

Exterior Features Fenced, Hillside

Foundation Piling