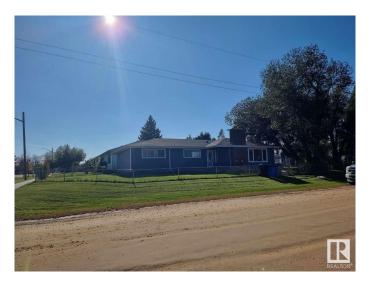

# \$239,900 - 4822 48 Street, Mayerthorpe

MLS® #E4422677

# \$239,900

3 Bedroom, 2.50 Bathroom, 1,374 sqft Single Family on 0.00 Acres

Mayerthorpe, Mayerthorpe, AB

New on the Market. This 3 Bedroom 2 1/2 Bath home is move in ready. Large Kitchen with separate Dining room. Full bath and a 1/2 bath on the main floor. Three good sized bedrooms, and the large living room make this a perfect family home. Patio doors off the dining room lead to a nice sized covered deck. Situated on a large corner lot. The home has had recent upgrades, including shingles, Siding, Furnace & HWT Heater. Located close to everything, a great community to call home.

#### **Exterior**

Exterior Wood, Vinyl

Exterior Features Back Lane, Corner Lot, Fenced, Golf Nearby, Landscaped, Level Land,

Low Maintenance Landscape, Schools, Shopping Nearby

Roof Asphalt Shingles

Construction Wood, Vinyl