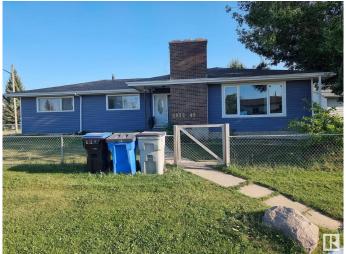

# \$239,900 - 4822 48 Street, Mayerthorpe

MLS® #E4422677

# \$239,900

3 Bedroom, 2.50 Bathroom, 1,374 sqft Single Family on 0.00 Acres

Mayerthorpe, Mayerthorpe, AB

New on the Market. This 3 Bedroom 2 1/2 Bath home is move in ready. Large Kitchen with separate Dining room. Full bath and a 1/2 bath on the main floor. Three good sized bedrooms, and the large living room make this a perfect family home. Patio doors off the dining room lead to a nice sized covered deck. Situated on a large corner lot. The home has had recent upgrades, including shingles, Siding, Furnace & HWT Heater. Located close to everything, a great community to call home.

#### **Exterior**

Exterior Wood, Vinyl

Exterior Features Back Lane, Corner Lot, Fenced, Golf Nearby, Landscaped, Level Land,

Low Maintenance Landscape, Schools, Shopping Nearby

Roof Asphalt Shingles

Construction Wood, Vinyl