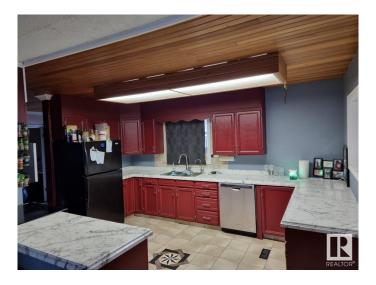

# \$239,900

3 Bedroom, 2.50 Bathroom, 1,374 sqft Single Family on 0.00 Acres

Mayerthorpe, Mayerthorpe, AB

New on the Market. This 3 Bedroom 2 1/2 Bath home is move in ready. Large Kitchen with separate Dining room. Full bath and a 1/2 bath on the main floor. Three good sized bedrooms, and the large living room make this a perfect family home. Patio doors off the dining room lead to a nice sized covered deck. Situated on a large corner lot. The home has had recent upgrades, including shingles, Siding, Furnace & HWT Heater. Located close to everything, a great community to call home.

#### Interior

Appliances Dishwasher-Built-In, Dryer, Refrigerator, Stove-Electric, Washer, Water

Conditioner

Heating Forced Air-1, Natural Gas

Stories 2

Has Basement Yes

Basement Full, Partially Finished