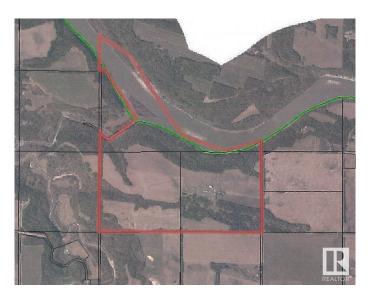

## \$2,355,000

4 Bedroom, 3.00 Bathroom, 2,031 sqft Rural on 373.50 Acres

None, Rural Leduc County, AB

373.5 Acres on 3 titles (in documents titles, tax searchs, affadavit of value) Buyer to confirm if orangic farmed. Older home in good condition needing upgrading, several out buildings, 2 quarters of land, & a titled island in the north Saskatchewan river. Great opportunity for a smart buyer!!

#### **Exterior**

Exterior Wood

Exterior Features Cross Fenced, Private Setting, River View, Waterfront Property

Construction Wood

Foundation Concrete Perimeter