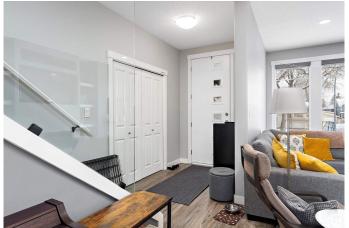

#### \$725,000

4 Bedroom, 3.50 Bathroom, 1,729 sqft Single Family on 0.00 Acres

Bonnie Doon, Edmonton, AB

This charming 1,728 sq ft, 2-story home in Boonie Doon offers a spacious layout with three bedrooms, including a master suite with en-suite, and a bright, open main floor with living, dining, and kitchen areas. The legal basement suite provides a private, self-contained one-bedroom living space with its own entrance, full kitchen, and bathroomâ€"perfect for rental income or extended family. Set in a quiet, family-friendly neighbourhood, the property features a beautiful garden in the front yard and well-maintained landscaping, all within easy reach of parks, schools, and local amenities.

### Interior

Interior Features ensuite bathroom

Appliances Dishwasher-Built-In, Hood Fan, Dryer-Two, Refrigerators-Two,

Stoves-Two, Washers-Two

Heating Forced Air-2, Natural Gas

Stories 3 Has Suite Yes

Has Basement Yes