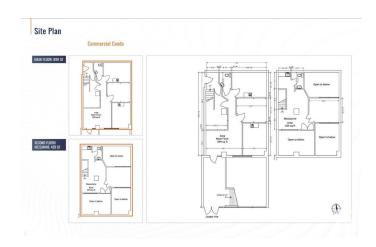

ALTOR®) website to obtain additional information. Cambridge Lofts Commercial Condo is an exceptional property located on Jasper Avenue, one of Edmonton's most prominent and bustling streets, offering high visibility and easy access to key amenities. Situated in the heart of the downtown core and surrounded by office buildings, retail spaces, and residential developments, this location benefits from a steady flow of pedestrian traffic and a vibrant entertainment district.

Built in 1968

#### **Essential Information**

MLS® # E4422068 Price \$545,000

Bathrooms 0.00
Acres 0.00
Year Built 1968
Type Retail
Status Active

# **Community Information**

Address 10020 Jasper Avenue

Area Edmonton

Subdivision Downtown (Edmonton)

City Edmonton

# For Sale | Cambridge Lofts Commercial Condo









County ALBERTA

Province AB

Postal Code T5J 1R2

## **Exterior**

Exterior Concrete
Construction Concrete

# **Additional Information**

Date Listed February 19th, 2025

Days on Market 189

Zoning Zone 12

DATA IS DEEMED RELIABLE BUT IS NOT GUARANTEED ACCURATE BY THE REALTORS® ASSOCIATION OF EDMONTON. COPYRIGHT 2025 BY THE REALTORS® ASSOCIATION OF EDMONTON. ALL RIGHTS RESERVED. Trademarks are owned or controlled by the Canadian Real Estate Association (CREA) and identify real estate professionals who are members of CREA (REALTOR®, REALTORS®) and/or the quality of services they provide (MLS®, Multiple Listing Service®)

Listing information last updated on August 27th, 2025 at 3:33pm MDT