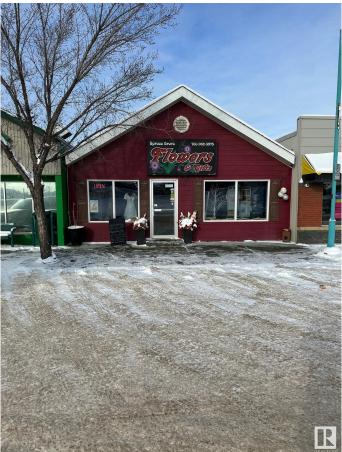

# \$340,000 - 321 First Avenue, Spruce Grove

MLS® #E4421881

### \$340,000

0 Bedroom, 0.00 Bathroom, Retail on 0.00 Acres

City Centre, Spruce Grove, AB

Prime Commercial Property For Sale. High-Visibility Location in Spruce Grove Discover an exceptional commercial opportunity in the heart of Spruce Grove! This established retail space, currently homed to a flower shop, offers 1875+/- sf of retail space. Located just off of Highway 16A, this prime location ensures high traffic exposure and easy accessibility. Phase 1 Environmental report completed.