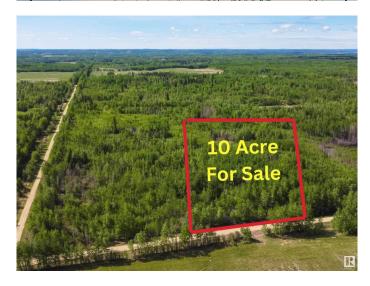

### \$124,900

0 Bedroom, 0.00 Bathroom, Rural on 10.10 Acres

None, Rural Lac Ste. Anne County, AB

Serene 10-Acre Treed Lot in Lac Ste. Anne – A Nature Lover's Retreat! Discover the perfect opportunity to carve out your private homestead on this beautifully treed 10-acre lot in Lac Ste. Anne. Nestled in a prime location just 40 minutes from Edmonton, this peaceful escape offers the perfect blend of seclusion and convenience. Surrounded by nature and close to four stunning lakesâ€"Lake Isle, Alberta Beach, Wabamun Lake, and Birch Lakeâ€"this property is ideal for year-round outdoor recreation, from boating and fishing to hiking and camping. Whether you're dreaming of building your dream home, setting up a weekend getaway, or simply investing in land, this picturesque property has endless potential. Don't miss this rare opportunity to own a slice of nature's paradise!

# **Essential Information**

| MLS® #    | E4421756        |
|-----------|-----------------|
| Price     | \$124,900       |
| Bathrooms | 0.00            |
| Acres     | 10.10           |
| Туре      | Rural           |
| Sub-Type  | Vacant Lot/Land |
| Status    | Active          |