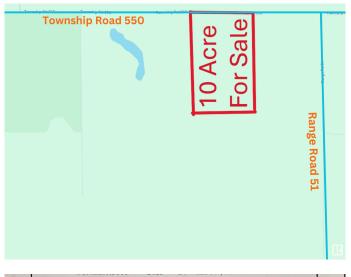

### \$124,900

0 Bedroom, 0.00 Bathroom, Rural on 10.10 Acres

None, Rural Lac Ste. Anne County, AB

Serene 10-Acre Treed Lot in Lac Ste. Anne – A Nature Lover's Retreat! Discover the perfect opportunity to carve out your private homestead on this beautifully treed 10-acre lot in Lac Ste. Anne. Nestled in a prime location just 40 minutes from Edmonton, this peaceful escape offers the perfect blend of seclusion and convenience. Surrounded by nature and close to four stunning lakesâ€"Lake Isle, Alberta Beach, Wabamun Lake, and Birch Lakeâ€"this property is ideal for year-round outdoor recreation, from boating and fishing to hiking and camping. Whether you're dreaming of building your dream home, setting up a weekend getaway, or simply investing in land, this picturesque property has endless potential. Don't miss this rare opportunity to own a slice of nature's paradise!

# **Essential Information**

| MLS® #    | E4421756        |
|-----------|-----------------|
| Price     | \$124,900       |
| Bathrooms | 0.00            |
| Acres     | 10.10           |
| Туре      | Rural           |
| Sub-Type  | Vacant Lot/Land |
| Status    | Active          |