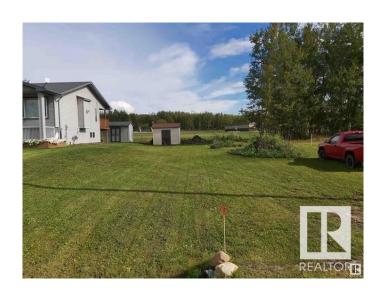

### \$89,900

0 Bedroom, 0.00 Bathroom, Rural on 0.17 Acres

Alberta Beach, Rural Lac Ste. Anne County, AB

CLEARED LOT IN ALBERTA BEACH
GRASMERE GLENS SUBDIVISION. CLOSE
TO SCHOOLS, 18 HOLE GOLF COURSE
AND AMENITIES. ENJOY THE QUAD /
SKIDOO TRAILS, BOATING, FISHING.
NATURAL GAS, POWER, TELEPHONE,
MUNICIPAL SEWER ARE AT THE
ROADWAY. ONLY 25 MINUTES TO SPRUCE
GROVE, 40 MINUTES TO EDMONTON
WEST END.