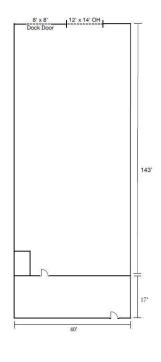

#### \$0

0 Bedroom, 0.00 Bathroom, Industrial on 0.00 Acres

Mistatim Industrial, Edmonton, AB

The property is 6,400 sq.ft.± of Office/Warehouse Space. It features both grade and dock loading. Conveniently located just off 137 Avenue and 156 Street, the site offers quick access to major routes, including St. Albert Trail, Yellowhead Trail, and Anthony Henday Drive. This property is ideal for businesses in manufacturing, transportation and logistics, retail showrooms, and more.