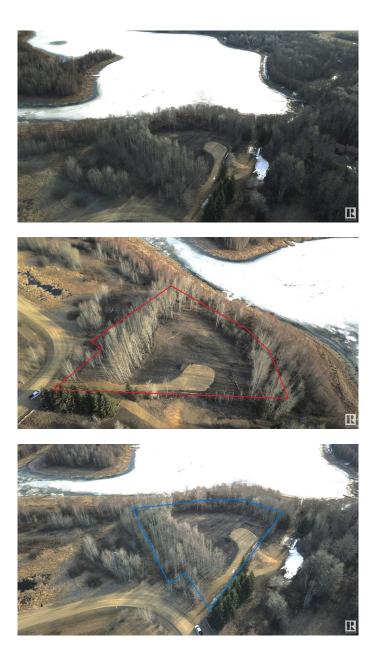

#### \$239,900

0 Bedroom, 0.00 Bathroom, Rural on 1.35 Acres

Star Lake Estates, Rural Parkland County, AB

Build Your Dream Home on the Shores of Star Lake Estates Nestled on the pristine shores of Star Lake Estates, this exceptional 1.35-acre lakefront property offers over 350 feet of breathtaking waterfront access. This lot provides the perfect combination of privacy and natural beauty. Surrounded by lush trees and bordered by a 20-acre Environmental Reserve on one side, you'll enjoy unmatched tranquility and serenity. This lot is ideal for a walkout-style home, offering endless possibilities for your custom design. Imagine waking up to stunning lake views, with the sounds of nature as your backdrop. Located just 20 minutes from Stony Plain, 25 minutes from Spruce Grove, and 40 minutes from Edmonton, you can enjoy the perfect balance of peaceful country living while being close to urban conveniences. Seize this rare opportunity to own a piece of paradise and start planning your dream home for 2025. This is the perfect place to build a lifetime of memories.

## Exterior

Exterior Features Lake Access Property, Lake View, Private Setting, Waterfront Property