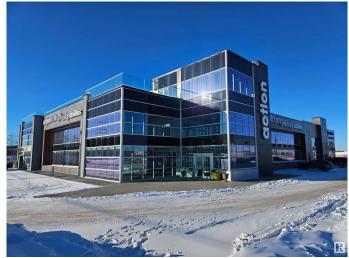

### \$13,995,000

0 Bedroom, 0.00 Bathroom, Industrial on 0.00 Acres

Roper Industrial, Edmonton, AB

Court Ordered Sale. The Former Action Flooring Building offers 57,593 sq.ft.± on a 4.22± acre site, including 1.64± acres of development-ready land. The property is comprised of small and mid sized bays offering developed office, retail showroom and warehouse space with 4 Dock level loading Doors and 6 Grade level loading doors. This property offers an exceptional opportunity for an owner-user to occupy a portion of the premises while leveraging the remaining space to generate additional revenue. The surplus areas present versatile possibilities, including leasing to tenants for steady income or potentially subdividing and condominiumizing the property to maximize its value and market appeal.

## **Exterior**

Exterior Mixed Construction Mixed