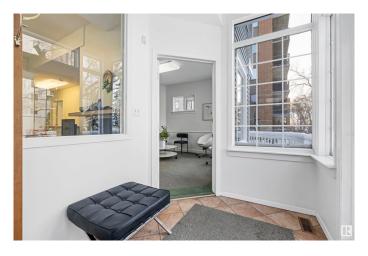

#### \$849.900

2 Bedroom, 2.00 Bathroom, 2,307 sqft Single Family on 0.00 Acres

Downtown (Edmonton), Edmonton, AB

Discover a mixed-use property in a prime Downtown/Grandin location. This unique house, zoned CB2, combines professional and residential space. Features updated plumbing, electrical systems, and a reinforced foundation. The main floor, currently a medical office, includes 6 offices with plumbing, 1 without plumbing, and a reception area. Ideal for professional offices, esthetics, daycare, or other commercial uses. The upper level has a 2-bedroom loft with separate access, perfect for live-up, work-down or additional commercial space. Situated on a 50x150 lot, suitable for future redevelopment with parking for up to 8 vehicles. Handicap accessible and one block from River Valley access, within walking distance to Edmonton General Hospital and downtown amenities, including LRT station. Don't miss this rare opportunity.