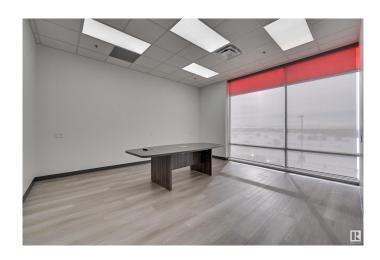

#### \$0

0 Bedroom, 0.00 Bathroom, Office on 0.00 Acres

Rampart Industrial, Edmonton, AB

Let your business thrive in this thoughtfully designed 1,524 sq. ft. second floor office space, where functionality seamlessly meets comfort. For just \$2,400 per month, everything is included, making it a hassle-free opportunity. The layout features five private offices, providing your team with the ideal space to work both independently and collaboratively, fostering productivity and innovation. A welcoming reception area creates a professional first impression, while the fully-equipped staff room, complete with a convenient kitchenette, offers a perfect place to recharge. After a workout or a busy morning, you can freshen up in the office's own 3-piece bathroom with a shower, ensuring you're always ready for the day ahead. A second bathroom is also conveniently located just next door. Located just minutes from St. Albert Trail and Anthony Henday Drive, this prime office space offers easy access to major routes, making commuting and business connections a breeze.