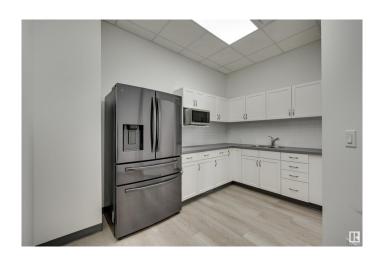

#### \$0

0 Bedroom, 0.00 Bathroom, Office on 0.00 Acres

Rampart Industrial, Edmonton, AB

Let your business thrive in this thoughtfully designed 1,524 sq. ft. second floor office space, where functionality seamlessly meets comfort. For just \$2,400 per month, everything is included, making it a hassle-free opportunity. The layout features five private offices, providing your team with the ideal space to work both independently and collaboratively, fostering productivity and innovation. A welcoming reception area creates a professional first impression, while the fully-equipped staff room, complete with a convenient kitchenette, offers a perfect place to recharge. After a workout or a busy morning, you can freshen up in the office's own 3-piece bathroom with a shower, ensuring you're always ready for the day ahead. A second bathroom is also conveniently located just next door. Located just minutes from St. Albert Trail and Anthony Henday Drive, this prime office space offers easy access to major routes, making commuting and business connections a breeze.