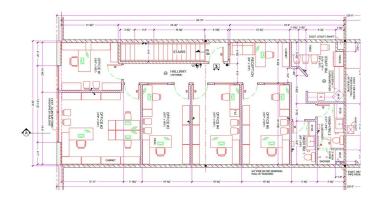

#### \$0

0 Bedroom, 0.00 Bathroom, Office on 0.00 Acres

Rampart Industrial, Edmonton, AB

Let your business thrive in this thoughtfully designed 1,524 sq. ft. second floor office space, where functionality seamlessly meets comfort. For just \$2,400 per month, everything is included, making it a hassle-free opportunity. The layout features five private offices, providing your team with the ideal space to work both independently and collaboratively, fostering productivity and innovation. A welcoming reception area creates a professional first impression, while the fully-equipped staff room, complete with a convenient kitchenette, offers a perfect place to recharge. After a workout or a busy morning, you can freshen up in the office's own 3-piece bathroom with a shower, ensuring you're always ready for the day ahead. A second bathroom is also conveniently located just next door. Located just minutes from St. Albert Trail and Anthony Henday Drive, this prime office space offers easy access to major routes, making commuting and business connections a breeze.