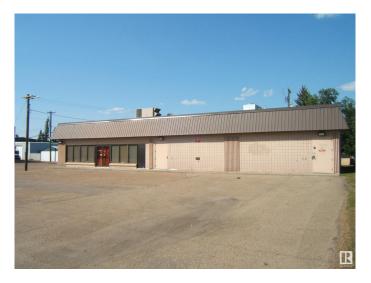

# \$649,000

0 Bedroom, 0.00 Bathroom, Office on 0.00 Acres

Vegreville, Vegreville, AB

Investors!! Investors!! 4000 sq. ft. Building on a 12,500 sq. ft. Lot, Located on HWY 16A which Runs Through the Progressive Town of Vegreville. Long Term Lease in Place with a Large National Company for 2/3rds of the Building. Features of the Property Include Well Maintained Building, Large Parking Lot and a Back Alley for Deliveries and Easy Access. Corner Lot Allows for Additional Parking and Exposure. Invest Today!

Built in 1979

### **Exterior**

Exterior Block
Construction Block