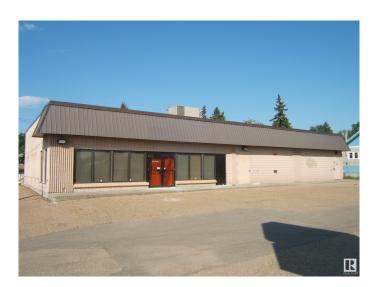

# \$649,000

0 Bedroom, 0.00 Bathroom, Office on 0.00 Acres

Vegreville, Vegreville, AB

Investors!! Investors!! 4000 sq. ft. Building on a 12,500 sq. ft. Lot, Located on HWY 16A which Runs Through the Progressive Town of Vegreville. Long Term Lease in Place with a Large National Company for 2/3rds of the Building. Features of the Property Include Well Maintained Building, Large Parking Lot and a Back Alley for Deliveries and Easy Access. Corner Lot Allows for Additional Parking and Exposure. Invest Today!

Built in 1979

### **Exterior**

Exterior Block
Construction Block