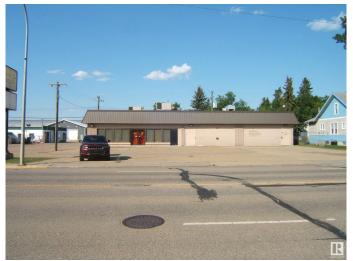

# \$649,000

0 Bedroom, 0.00 Bathroom, Office on 0.00 Acres

Vegreville, Vegreville, AB

Investors!! Investors!! 4000 sq. ft. Building on a 12,500 sq. ft. Lot, Located on HWY 16A which Runs Through the Progressive Town of Vegreville. Long Term Lease in Place with a Large National Company for 2/3rds of the Building. Features of the Property Include Well Maintained Building, Large Parking Lot and a Back Alley for Deliveries and Easy Access. Corner Lot Allows for Additional Parking and Exposure. Invest Today!

Built in 1979

### **Exterior**

Exterior Block
Construction Block