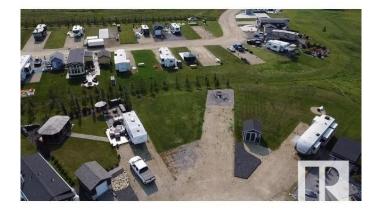

#### \$178,800

0 Bedroom, 0.00 Bathroom, Rural on 0.01 Acres

Trestle Creek Golf Resort, Rural Parkland County, AB

Trestle Creek Golf & RV Resort – Your Perfect Getaway! This is your chance to own a piece of paradise in a one-of-a-kind resort! Located just 45 minutes west of Edmonton, this pie-shaped lot is close to endless outdoor activities, ideal for family time, friends, or a golf weekend. Enjoy walking distance to washrooms, showers, and laundry facilities. Just a short golf cart ride away, you'll find thrilling waterslides, ziplining, water skiing, a sandy beach, playgrounds, tennis courts, basketball nets, and a baseball field. Winter fun is just as abundant, with outdoor activities for every season. Relax by cozy campfires, join events hosted by the social committee, and enjoy a summer full of golf and new friends. Plus, bonus: water, sewer, and Wi-Fi are included! Come experience Trestle Creek â€" the perfect mix of adventure, relaxation, and community!