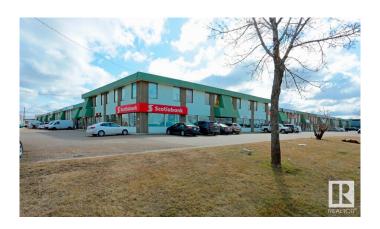

### \$0

0 Bedroom, 0.00 Bathroom, Office on 0.00 Acres

Davies Industrial West, Edmonton, AB

8,062 sq.ft.± available for sublease in an easily accessible south side location with exposure to Wagner Road and signage opportunities. Low operating costs make it suitable for sports/fitness facilities, classroom or group space, and collaborative office users.

Built in 1972