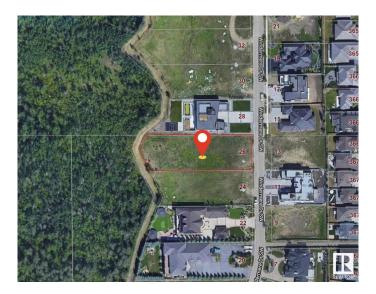

## \$1,875,000

0 Bedroom, 0.00 Bathroom, Single Family on 0.00 Acres

Windermere, Edmonton, AB

Prime 31,762 sq ft lot on esteemed Windermere Drive, offering a unique opportunity to craft your dream home. With a generous 101.4x298 size, this lot accommodates designs for a home with an 82-FOOT POCKET. Nestled in a location that balances seclusion with easy access to Windermere's amenities, it's perfect for various architectural styles including a 2-storey, 3-storey, 1½-story, or Raised bungalow. The site offers a rare view, OVERLOOKING 2 GOLF COURSES AND RIVER VISTAS, enhanced by a BACKING PRIVATE WALKWAY. READY FOR IMMEDIATE DEVELOPMENT, this exceptional plot awaits your vision. Select your preferred builder and start creating the home you've always envisioned on this unparalleled lot. AMAZING PRIME LOCATION!

## **Community Information**

Address 26 Windermere Drive

Area Edmonton
Subdivision Windermere
City Edmonton
County ALBERTA

Province AB

Postal Code T6W 0C2