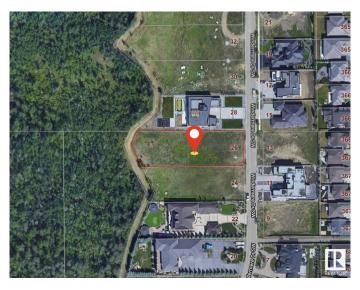

## \$1,875,000

0 Bedroom, 0.00 Bathroom, Single Family on 0.00 Acres

Windermere, Edmonton, AB

Prime 31,762 sq ft lot on esteemed Windermere Drive, offering a unique opportunity to craft your dream home. With a generous 101.4x298 size, this lot accommodates designs for a home with an 82-FOOT POCKET. Nestled in a location that balances seclusion with easy access to Windermere's amenities, it's perfect for various architectural styles including a 2-storey, 3-storey, 1½-story, or Raised bungalow. The site offers a rare view, OVERLOOKING 2 GOLF COURSES AND RIVER VISTAS, enhanced by a BACKING PRIVATE WALKWAY. READY FOR IMMEDIATE DEVELOPMENT, this exceptional plot awaits your vision. Select your preferred builder and start creating the home you've always envisioned on this unparalleled lot. AMAZING PRIME LOCATION!

## **Community Information**

Address 26 Windermere Drive

Area Edmonton
Subdivision Windermere
City Edmonton
County ALBERTA

Province AB

Postal Code T6W 0C2