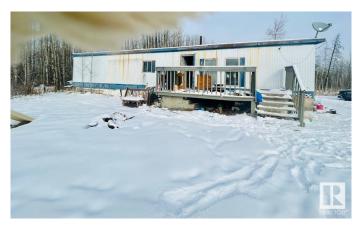

## \$170,000

3 Bedroom, 1.00 Bathroom, 784 sqft Rural on 4.99 Acres

None, Rural Brazeau County, AB

\* Please note\* property is sold "as is where is at time of possessionâ€. No warranties or representations.

### **Essential Information**

MLS®# E4420652 Price \$170,000

Bedrooms 3 Bathrooms 1.00 **Full Baths** 1

Square Footage 784 Acres 4.99 Year Built 1974 Rural

Type

**Detached Single Family** Sub-Type

Style Bungalow Status Active