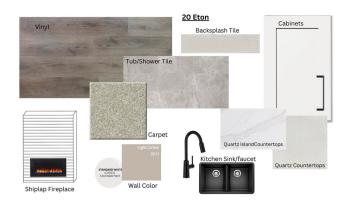

#### \$540,000

3 Bedroom, 2.50 Bathroom, 1,815 sqft Single Family on 0.00 Acres

Easton, Spruce Grove, AB

This stunning 2-storey home features a double attached garage and an open-concept main floor, perfect for entertaining. The spacious living room boasts an electric fireplace, while the kitchen offers a corner pantry, an island with a breakfast bar, and plenty of storage. A convenient 2pc bath completes the main level. Upstairs, you'll find a large bonus room, laundry area, 4pc bath, and two bedrooms. The primary suite is a retreat with a walk-in closet and a luxurious 5pc ensuite, including dual sinks, a stand-up shower, and a soaker tub. A separate side entrance leads to the unfinished basement, offering endless potential. This home blends functionality and style for modern living.

#### Amenities

| Amenities | Ceiling 9 ft., Detectors Smoke, No Animal Home, No Smoking Home, |
|-----------|------------------------------------------------------------------|
|           | Vinyl Windows                                                    |
| Parking   | Double Garage Attached                                           |