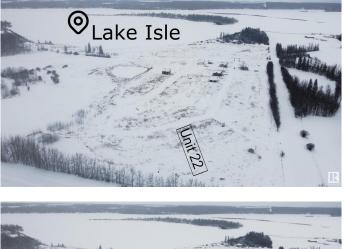

## \$24,900

0 Bedroom, 0.00 Bathroom, Rural on 0.21 Acres

Island View Harbour, Rural Lac Ste. Anne County, AB

\*\* Sold as is where is, no representations or warranties\*\* Own your piece of paradise in Isle Lake's newest LAKEFRONT community! This proposed fully serviced, 49â€<sup>™</sup>x117â€<sup>™</sup> lot offers stunning lake views and is part of a bareland condominium where you can pick your own builder and create your dream retreat. Endless Outdoor Adventures! Located just 45 minutes from Edmonton and only 4 miles from the Hamlet of Darwell, this prime lot is also just minutes from Silver Sands Golf Resort! Enjoy the benefits of a nearby boat launch or play a relaxing round at Silver Sands Golf Course, just minutes away! With plenty of space for all your toys, you can fully embrace every seasonâ€"whether it's boating in the summer or ice fishing, sledding, and cross-country skiing in the winter. Priced at just \$24,900 (GST may apply), this is an incredible opportunity to invest in lake life. Don't miss outâ€"secure your lot today!

## **Community Information**

| Address     | 22 Highway 633 Rr 53       |
|-------------|----------------------------|
| Area        | Rural Lac Ste. Anne County |
| Subdivision | Island View Harbour        |
| City        | Rural Lac Ste. Anne County |
| County      | ALBERTA                    |
| Province    | AB                         |
| Postal Code | T0E 1H0                    |