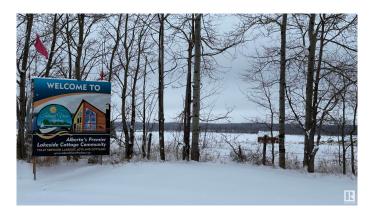

# \$24,900 - 22 Highway 633 Rr 53, Rural Lac Ste. Anne County

MLS® #E4420318

## \$24,900

0 Bedroom, 0.00 Bathroom, Rural on 0.21 Acres

Island View Harbour, Rural Lac Ste. Anne County, AB

\*\* Sold as is where is, no representations or warranties\*\* Own your piece of paradise in Isle Lake's newest LAKEFRONT community! This proposed fully serviced, 49â€<sup>™</sup>x117â€<sup>™</sup> lot offers stunning lake views and is part of a bareland condominium where you can pick your own builder and create your dream retreat. Endless Outdoor Adventures! Located just 45 minutes from Edmonton and only 4 miles from the Hamlet of Darwell, this prime lot is also just minutes from Silver Sands Golf Resort! Enjoy the benefits of a nearby boat launch or play a relaxing round at Silver Sands Golf Course, just minutes away! With plenty of space for all your toys, you can fully embrace every seasonâ€"whether it's boating in the summer or ice fishing, sledding, and cross-country skiing in the winter. Priced at just \$24,900 (GST may apply), this is an incredible opportunity to invest in lake life. Don't miss outâ€"secure your lot today!