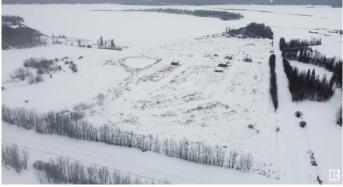

## \$24,900

0 Bedroom, 0.00 Bathroom, Rural on 0.21 Acres

Island View Harbour, Rural Lac Ste. Anne County, AB

\*\* Sold as is where is, no representations or warranties\*\* Own your piece of paradise in Isle Lake's newest LAKEFRONT community! This proposed fully serviced, 49â€<sup>™</sup>x117â€<sup>™</sup> lot offers stunning lake views and is part of a bareland condominium where you can pick your own builder and create your dream retreat. Endless Outdoor Adventures! Located just 45 minutes from Edmonton and only 4 miles from the Hamlet of Darwell, this prime lot is also just minutes from Silver Sands Golf Resort! Enjoy the benefits of a nearby boat launch or play a relaxing round at Silver Sands Golf Course, just minutes away! With plenty of space for all your toys, you can fully embrace every seasonâ€"whether it's boating in the summer or ice fishing, sledding, and cross-country skiing in the winter. Priced at just \$24,900 (GST may apply), this is an incredible opportunity to invest in lake life. Don't miss outâ€"secure your lot today!