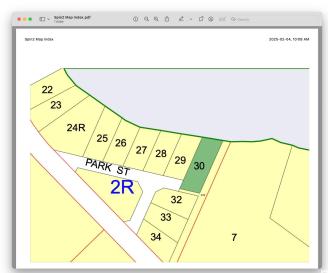

### \$299,900

0 Bedroom, 0.00 Bathroom, Rural on 0.31 Acres

None, Rural Lac Ste. Anne County, AB

Beautifully treed 0.31 Acre LAKE FRONT LOT at Lac La Nonne!!!!!! Enjoy the peace and tranquility of this property as is or develop it into a weekend or full time retreat. Possibilities are endless.

## **Community Information**

#58 3215 Twp Rd 574 Address

Area Rural Lac Ste. Anne County

Subdivision None

City Rural Lac Ste. Anne County

**ALBERTA** County

Province AB

T0E 1A0 Postal Code

#### **Exterior**

Exterior Features Boating, Corner Lot, Not Fenced, Not Landscaped, Recreation Use,

### Sloping Lot, Treed Lot, Waterfront Property, See Remarks