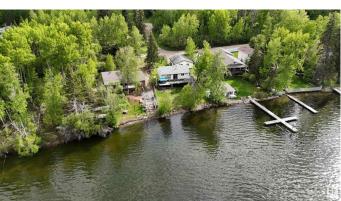

### \$299,900

0 Bedroom, 0.00 Bathroom, Rural on 0.31 Acres

None, Rural Lac Ste. Anne County, AB

Beautifully treed 0.31 Acre LAKE FRONT LOT at Lac La Nonne!!!!!! Enjoy the peace and tranquility of this property as is or develop it into a weekend or full time retreat. Possibilities are endless.

#### **Exterior**

Exterior Features Boating, Corner Lot, Not Fenced, Not Landscaped, Recreation Use,

### Sloping Lot, Treed Lot, Waterfront Property, See Remarks