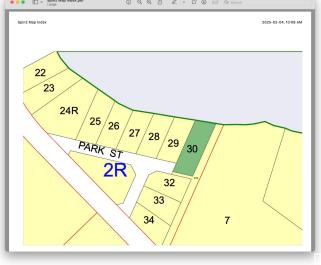

### \$299,900

0 Bedroom, 0.00 Bathroom, Rural on 0.31 Acres

None, Rural Lac Ste. Anne County, AB

Beautifully treed 0.31 Acre LAKE FRONT LOT at Lac La Nonne!!!!!! Enjoy the peace and tranquility of this property as is or develop it into a weekend or full time retreat. Possibilities are endless.

## **Community Information**

#58 3215 Twp Rd 574 Address

Area Rural Lac Ste. Anne County

Subdivision None

City Rural Lac Ste. Anne County

**ALBERTA** County

Province AB

T0E 1A0 Postal Code

#### **Exterior**

Exterior Features Boating, Corner Lot, Not Fenced, Not Landscaped, Recreation Use,

### Sloping Lot, Treed Lot, Waterfront Property, See Remarks