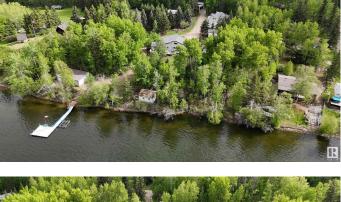

### \$299,900

0 Bedroom, 0.00 Bathroom, Rural on 0.31 Acres

None, Rural Lac Ste. Anne County, AB

Beautifully treed 0.31 Acre LAKE FRONT LOT at Lac La Nonne!!!!!! Enjoy the peace and tranquility of this property as is or develop it into a weekend or full time retreat. Possibilities are endless.

#### **Exterior**

Exterior Features Boating, Corner Lot, Not Fenced, Not Landscaped, Recreation Use,

### Sloping Lot, Treed Lot, Waterfront Property, See Remarks