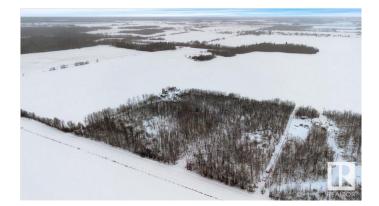

### \$83,000

0 Bedroom, 0.00 Bathroom, Rural on 4.97 Acres

None, Rural Lac Ste. Anne County, AB

ESCAPE to your own private sanctuary on nearly 5 acres of lush, treed land, offering the perfect balance of tranquility and natural beauty. Located just minutes from Rich Valley and Highway 33, this property is ideally positioned near Lac La Nonne and Majeau Lake, providing endless outdoor recreation opportunities. Only 45 minutes from EDMONTON, 20 minutes to BARRHEAD or GUNN, and 25 minutes to ALBERTA BEACH, you'II enjoy the peace of rural living with easy access to local amenities. There are no services currently available, a gas line utility ROW runs through the property. Whether you're dreaming of building your custom home or simply seeking a peaceful retreat, this rare find offers the perfect canvas. The potential for this property is endless! DON'T MISS OUT on the chance to own a piece of Alberta's stunning landscape.