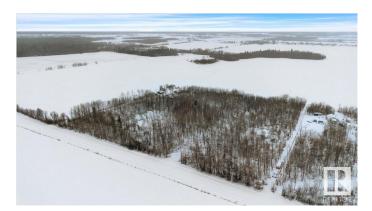

### \$83,000

0 Bedroom, 0.00 Bathroom, Rural on 4.97 Acres

None, Rural Lac Ste. Anne County, AB

ESCAPE to your own private sanctuary on nearly 5 acres of lush, treed land, offering the perfect balance of tranquility and natural beauty. Located just minutes from Rich Valley and Highway 33, this property is ideally positioned near Lac La Nonne and Majeau Lake, providing endless outdoor recreation opportunities. Only 45 minutes from EDMONTON, 20 minutes to BARRHEAD or GUNN, and 25 minutes to ALBERTA BEACH, you'II enjoy the peace of rural living with easy access to local amenities. There are no services currently available, a gas line utility ROW runs through the property. Whether you're dreaming of building your custom home or simply seeking a peaceful retreat, this rare find offers the perfect canvas. The potential for this property is endless! DON'T MISS OUT on the chance to own a piece of Alberta's stunning landscape.