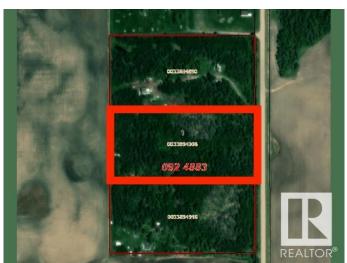

# **Community Information**

| Address     | 56310 Rge Road 31          |
|-------------|----------------------------|
| Area        | Rural Lac Ste. Anne County |
| Subdivision | None                       |
| City        | Rural Lac Ste. Anne County |
| County      | ALBERTA                    |
| Province    | AB                         |
| Postal Code | T0E 1A0                    |