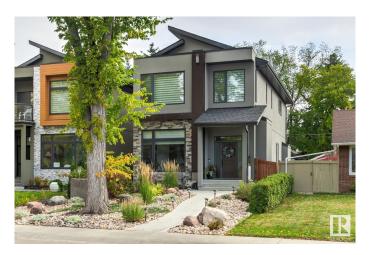

#### \$1,198,000

3 Bedroom, 3.50 Bathroom, 2,045 sqft Single Family on 0.00 Acres

Glenora, Edmonton, AB

Located in GLENORA and steps to the river valley, schools and restaurants! Perfectly put together, this two-storey home is finished top to bottom. 10 foot ceilings and 8 foot doors. Over 2,000 sq.ft., 3 bdrms., 3 1/2 bathrooms, open kitchen, dining room and cosy family room with a 20ft. high vaulted ceiling and fireplace. Large office on the main floor. Lower floor has big bright windows and 9 foot ceilings. Heated tile floors throughout. Sunny decks and beautiful landscaping. Double, heated garage.

### **Essential Information**

| MLS® #         | E4420062               |
|----------------|------------------------|
| Price          | \$1,198,000            |
| Bedrooms       | 3                      |
| Bathrooms      | 3.50                   |
| Full Baths     | 3                      |
| Half Baths     | 1                      |
| Square Footage | 2,045                  |
| Acres          | 0.00                   |
| Year Built     | 2017                   |
| Туре           | Single Family          |
| Sub-Type       | Detached Single Family |
| Style          | 2 Storey               |
| Status         | Active                 |
|                |                        |

## **Community Information**

| Address           | 10107 138 Street                                                                                                                                                                                                                        |
|-------------------|-----------------------------------------------------------------------------------------------------------------------------------------------------------------------------------------------------------------------------------------|
| Area              | Edmonton                                                                                                                                                                                                                                |
| Subdivision       | Glenora                                                                                                                                                                                                                                 |
| City              | Edmonton                                                                                                                                                                                                                                |
| County            | ALBERTA                                                                                                                                                                                                                                 |
| Province          | AB                                                                                                                                                                                                                                      |
| Postal Code       | T5N 2H8                                                                                                                                                                                                                                 |
| Amenities         |                                                                                                                                                                                                                                         |
| Amenities         | Deck, No Smoking Home, Vaulted Ceiling, Natural Gas BBQ Hookup                                                                                                                                                                          |
| Parking           | Double Garage Detached, Heated, Rear Drive Access                                                                                                                                                                                       |
| Interior          |                                                                                                                                                                                                                                         |
| Interior Features | ensuite bathroom                                                                                                                                                                                                                        |
| Appliances        | Air Conditioning-Central, Dishwasher-Built-In, Dryer, Fan-Ceiling,<br>Garage Control, Garage Opener, Garburator, Hood Fan,<br>Oven-Microwave, Refrigerator, Stove-Gas, Washer, Window Coverings,<br>Wine/Beverage Cooler, Garage Heater |
| Heating           | Forced Air-1, Natural Gas                                                                                                                                                                                                               |
| Fireplace         | Yes                                                                                                                                                                                                                                     |
| Fireplaces        | Mantel, Stone Facing                                                                                                                                                                                                                    |
| Stories           | 3                                                                                                                                                                                                                                       |
| Has Basement      | Yes                                                                                                                                                                                                                                     |
| Basement          | Full, Finished                                                                                                                                                                                                                          |
| Exterior          |                                                                                                                                                                                                                                         |
| Exterior          | Wood, Composition, Stone, Stucco                                                                                                                                                                                                        |
| Exterior Features | Fenced, Low Maintenance Landscape, Paved Lane, Playground Nearby,<br>Public Transportation, Schools, Shopping Nearby                                                                                                                    |
| Roof              | Asphalt Shingles                                                                                                                                                                                                                        |
| Construction      | Wood, Composition, Stone, Stucco                                                                                                                                                                                                        |
| Foundation        | Concrete Perimeter                                                                                                                                                                                                                      |