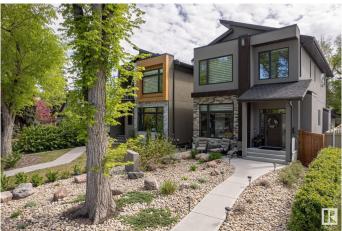

#### \$1,198,000

3 Bedroom, 3.50 Bathroom, 2,045 sqft Single Family on 0.00 Acres

Glenora, Edmonton, AB

Located in GLENORA and steps to the river valley, schools and restaurants! Perfectly put together, this two-storey home is finished top to bottom. 10 foot ceilings and 8 foot doors. Over 2,000 sq.ft., 3 bdrms., 3 1/2 bathrooms, open kitchen, dining room and cosy family room with a 20ft. high vaulted ceiling and fireplace. Large office on the main floor. Lower floor has big bright windows and 9 foot ceilings. Heated tile floors throughout. Sunny decks and beautiful landscaping. Double, heated garage.

## **Community Information**

| Address           | 10107 138 Street                                                                                                                                                                                                                        |
|-------------------|-----------------------------------------------------------------------------------------------------------------------------------------------------------------------------------------------------------------------------------------|
| Area              | Edmonton                                                                                                                                                                                                                                |
| Subdivision       | Glenora                                                                                                                                                                                                                                 |
| City              | Edmonton                                                                                                                                                                                                                                |
| County            | ALBERTA                                                                                                                                                                                                                                 |
| Province          | AB                                                                                                                                                                                                                                      |
| Postal Code       | T5N 2H8                                                                                                                                                                                                                                 |
| Amenities         |                                                                                                                                                                                                                                         |
| Amenities         | Deck, No Smoking Home, Vaulted Ceiling, Natural Gas BBQ Hookup                                                                                                                                                                          |
| Parking           | Double Garage Detached, Heated, Rear Drive Access                                                                                                                                                                                       |
| Interior          |                                                                                                                                                                                                                                         |
| Interior Features | ensuite bathroom                                                                                                                                                                                                                        |
| Appliances        | Air Conditioning-Central, Dishwasher-Built-In, Dryer, Fan-Ceiling,<br>Garage Control, Garage Opener, Garburator, Hood Fan,<br>Oven-Microwave, Refrigerator, Stove-Gas, Washer, Window Coverings,<br>Wine/Beverage Cooler, Garage Heater |
| Heating           | Forced Air-1, Natural Gas                                                                                                                                                                                                               |
| Fireplace         | Yes                                                                                                                                                                                                                                     |
| Fireplaces        | Mantel, Stone Facing                                                                                                                                                                                                                    |
| Stories           | 3                                                                                                                                                                                                                                       |
| Has Basement      | Yes                                                                                                                                                                                                                                     |
| Basement          | Full, Finished                                                                                                                                                                                                                          |
| Exterior          |                                                                                                                                                                                                                                         |
| Exterior          | Wood, Composition, Stone, Stucco                                                                                                                                                                                                        |
| Exterior Features | Fenced, Low Maintenance Landscape, Paved Lane, Playground Nearby,<br>Public Transportation, Schools, Shopping Nearby                                                                                                                    |
| Roof              | Asphalt Shingles                                                                                                                                                                                                                        |
| Construction      | Wood, Composition, Stone, Stucco                                                                                                                                                                                                        |
| Foundation        | Concrete Perimeter                                                                                                                                                                                                                      |