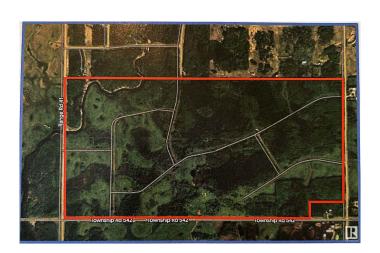

## \$999,000

0 Bedroom, 0.00 Bathroom, Rural on 315.00 Acres

Lac Ste Anne, Rural Lac Ste. Anne County, AB

315 Acres of land zoned AG1 located on TWP 542 and R.R. 41 for sale in Lac Ste Anne County. This parcel is currently used for agricultural, but the land has roughed in roads throughout the parcel that would help the future owner to subdivide the land into smaller country residential lots. Power and gas are available in the area.