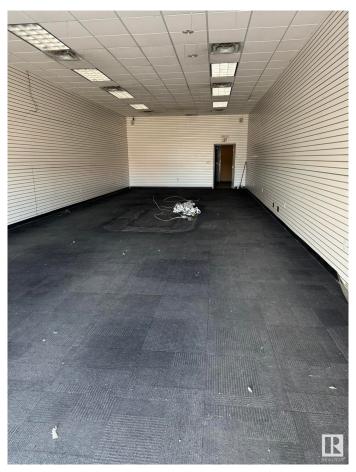

#### \$0

0 Bedroom, 0.00 Bathroom, Retail on 0.00 Acres

Cold Lake South, Cold Lake, AB

Discover an exceptional leasing opportunity in Cold Lake, Alberta, right next to Wal-Mart, where your business can thrive with high visibility and foot traffic. This 1,330 sq ft space is currently empty and primed for immediate occupancy, offering a blank canvas for your retail or service-based business. Benefit from the convenience of ample parking, multiple access points, and the flexibility to customize the space to your business's needs. With basic utilities already in place and opportunities for prominent signage, this location is ideal for retail shops, boutiques, and more. Seize this chance to establish or expand your business in a dynamic shopping area.