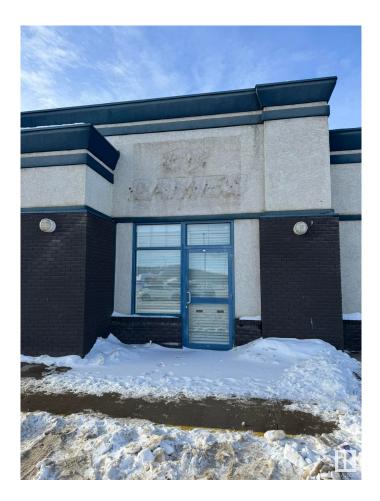

#### \$0

0 Bedroom, 0.00 Bathroom, Retail on 0.00 Acres

Cold Lake South, Cold Lake, AB

Discover an exceptional leasing opportunity in Cold Lake, Alberta, right next to Wal-Mart, where your business can thrive with high visibility and foot traffic. This 1,330 sq ft space is currently empty and primed for immediate occupancy, offering a blank canvas for your retail or service-based business. Benefit from the convenience of ample parking, multiple access points, and the flexibility to customize the space to your business's needs. With basic utilities already in place and opportunities for prominent signage, this location is ideal for retail shops, boutiques, and more. Seize this chance to establish or expand your business in a dynamic shopping area.

## Exterior

ExteriorWood FrameConstructionWood Frame