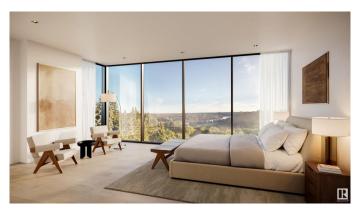

### \$4,148,445

3 Bedroom, 3.50 Bathroom, 2,686 sqft Condo / Townhouse on 0.00 Acres

Westmount, Edmonton, AB

Perfectly set between elegant Old Glenora and High Street, The Clifton promises the very best our city has to offer. Imagined by Autograph and designed by McKinley, The Clifton provides 12 floors of expansive estates, rich interiors, and spectacular panoramic views. A symbol of exceptional design and extraordinary living through its craft, timeless architecture and landmark location. The statuesque modern silhouette is home to a small community of estates featuring unobstructed views of the River Valley. With a purposely designed street-facing façade, discreet entrance, and private concierge service, The Clifton offers seclusion and intimacy second to none. Estate E comprises of nearly 2700sqft of the finest craftsmanship. This three bedroom residence commands half of the 2nd floor and offers unobstructed views through its floor to ceiling windows.Owners are presented with the opportunity to put their custom stamp on their residence by selecting their interior finishings.Welcome Home.Photos virtually staged

## Exterior

| Exterior          | Concrete, Stone                            |
|-------------------|--------------------------------------------|
| Exterior Features | River Valley View, River View, See Remarks |
| Roof              | EPDM Membrane                              |
| Construction      | Concrete, Stone                            |
| Foundation        | Concrete Perimeter                         |