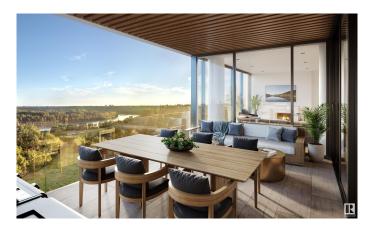

### \$4,148,445

3 Bedroom, 3.50 Bathroom, 2,686 sqft Condo / Townhouse on 0.00 Acres

Westmount, Edmonton, AB

Perfectly set between elegant Old Glenora and High Street, The Clifton promises the very best our city has to offer. Imagined by Autograph and designed by McKinley, The Clifton provides 12 floors of expansive estates, rich interiors, and spectacular panoramic views. A symbol of exceptional design and extraordinary living through its craft, timeless architecture and landmark location. The statuesque modern silhouette is home to a small community of estates featuring unobstructed views of the River Valley. With a purposely designed street-facing façade, discreet entrance, and private concierge service, The Clifton offers seclusion and intimacy second to none. Estate E comprises of nearly 2700sqft of the finest craftsmanship. This three bedroom residence commands half of the 2nd floor and offers unobstructed views through its floor to ceiling windows.Owners are presented with the opportunity to put their custom stamp on their residence by selecting their interior finishings.Welcome Home.Photos virtually staged

## Exterior

| Exterior          | Concrete, Stone                            |
|-------------------|--------------------------------------------|
| Exterior Features | River Valley View, River View, See Remarks |
| Roof              | EPDM Membrane                              |
| Construction      | Concrete, Stone                            |
| Foundation        | Concrete Perimeter                         |