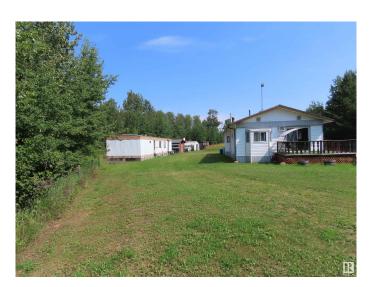

## \$1,225,000

3 Bedroom, 1.00 Bathroom, 1,200 sqft Rural on 630.00 Acres

None, Rural Lac Ste. Anne County, AB

A FULL SECTION OF LAND! 630 acres in bush and pasture with 3 bedroom, 1 bathroom 1200 sq ft home, with additional 975 storage building. Propane tank included Located near Darwell. The possibilities are endless with this much land. Currently rented to local farm. 4 quarters are in the process of being separated. Currently used for grazing, fully fenced perimeter. Grazing tenant would like to continue if possible.

### **Essential Information**

MLS® # E4419569 Price \$1,225,000

Bedrooms 3 Bathrooms 1.00

Full Baths 1

Square Footage 1,200
Acres 630.00
Year Built 1980
Type Rural

Sub-Type Detached Single Family

Style Bungalow