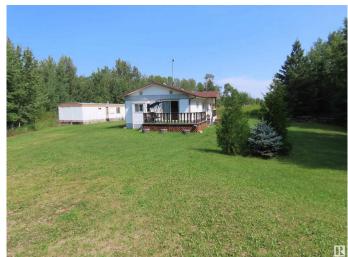

## \$1,225,000

3 Bedroom, 1.00 Bathroom, 1,200 sqft Rural on 630.00 Acres

None, Rural Lac Ste. Anne County, AB

A FULL SECTION OF LAND! 630 acres in bush and pasture with 3 bedroom, 1 bathroom 1200 sq ft home, with additional 975 storage building. Propane tank included Located near Darwell. The possibilities are endless with this much land. Currently rented to local farm. 4 quarters are in the process of being separated. Currently used for grazing, fully fenced perimeter. Grazing tenant would like to continue if possible.

### **Essential Information**

MLS® # E4419569 Price \$1,225,000

Bedrooms 3 Bathrooms 1.00

Full Baths 1

Square Footage 1,200
Acres 630.00
Year Built 1980
Type Rural

Sub-Type Detached Single Family

Style Bungalow