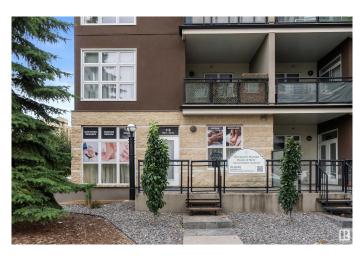

# \$327,000 - 113 10411 122 Street, Edmonton

MLS® #E4419334

## \$327,000

0 Bedroom, 0.00 Bathroom, Retail on 0.00 Acres

Westmount, Edmonton, AB

UNBELIEVABLE OPPORTUNITY â€" PRICED TO MOVE! Don't miss your chance to DOMINATE one of Edmonton's HOTTEST commercial zones with this PRIME CORNER UNIT in the ultra-trendy Glenora Gates, in the heart of the red-hot Brewery District. This space features GROUND-LEVEL STREET EXPOSURE in a HIGH-TRAFFIC LOCATION. It provides the visibility your brand needs to thrive, making it ideal for a coffee shop, boutique, restaurant, or professional office. PRICE JUST SLASHED! The space is ready for immediate action with four rooms, a full bathroom, a reception/waiting area, and direct street access. You also benefit from 2 TITLED UNDERGROUND PARKING STALLS, ample visitor parking, flexible DC1 zoning, and immediate occupancy. Commercial gems like this in Glenora move FASTâ€"ACT NOW before it's gone and secure a RARE, HIGH-IMPACT SPACE built for success!

#### **Essential Information**

MLS® # E4419334 Price \$327,000

Bathrooms 0.00
Acres 0.00
Year Built 2003

Type Retail Status Active