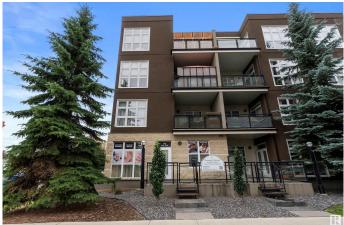

#### \$327,000

0 Bedroom, 0.00 Bathroom, Retail on 0.00 Acres

Westmount, Edmonton, AB

UNBELIEVABLE OPPORTUNITY – PRICED TO MOVE! Don't miss your chance to DOMINATE one of Edmonton's HOTTEST commercial zones with this PRIME CORNER UNIT in the ultra-trendy Glenora Gates, in the heart of the red-hot Brewery District. This space features GROUND-LEVEL STREET EXPOSURE in a HIGH-TRAFFIC LOCATION. It provides the visibility your brand needs to thrive, making it ideal for a coffee shop, boutique, restaurant, or professional office. PRICE JUST SLASHED! The space is ready for immediate action with four rooms, a full bathroom, a reception/waiting area, and direct street access. You also benefit from 2 TITLED **UNDERGROUND PARKING STALLS, ample** visitor parking, flexible DC1 zoning, and immediate occupancy. Commercial gems like this in Glenora move FASTâ€"ACT NOW before it's gone and secure a RARE, **HIGH-IMPACT SPACE built for success!** 

### Exterior

| Exterior     | Wood Frame |
|--------------|------------|
| Construction | Wood Frame |