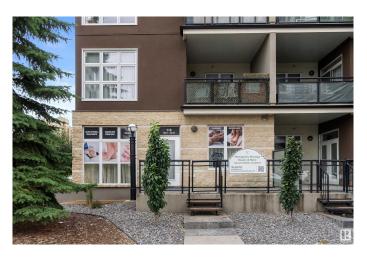

#### \$327,000

0 Bedroom, 0.00 Bathroom, Retail on 0.00 Acres

Westmount, Edmonton, AB

UNBELIEVABLE OPPORTUNITY – PRICED TO MOVE! Don't miss your chance to DOMINATE one of Edmonton's HOTTEST commercial zones with this PRIME CORNER UNIT in the ultra-trendy Glenora Gates, in the heart of the red-hot Brewery District. This space features GROUND-LEVEL STREET EXPOSURE in a HIGH-TRAFFIC LOCATION. It provides the visibility your brand needs to thrive, making it ideal for a coffee shop, boutique, restaurant, or professional office. PRICE JUST SLASHED! The space is ready for immediate action with four rooms, a full bathroom, a reception/waiting area, and direct street access. You also benefit from 2 TITLED **UNDERGROUND PARKING STALLS, ample** visitor parking, flexible DC1 zoning, and immediate occupancy. Commercial gems like this in Glenora move FASTâ€"ACT NOW before it's gone and secure a RARE, **HIGH-IMPACT SPACE built for success!** 

### Exterior

| Exterior     | Wood Frame |
|--------------|------------|
| Construction | Wood Frame |