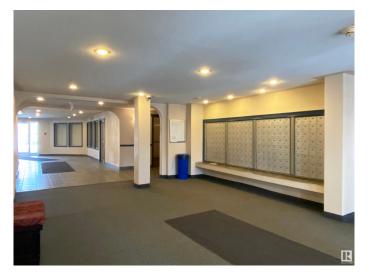

## \$149,900

1 Bedroom, 2.00 Bathroom, 814 sqft Condo / Townhouse on 0.00 Acres

Parkdale (Edmonton), Edmonton, AB

Attention first time buyers and investors!

Welcome to this 813 SQ FT, 1 BED + 1 DEN +
2 BATH condo, 3rd floor, conveniently located
WITHIN WALKING DISTANCE to Stadium
LRT STATION, Save ON Foods, and many
amenities and restaurants! This lovely unit
consists of a good sized kitchen with center
island, the dining room offers plenty of room to
host friends and family for dinner, and the
large living room offers access to the open
OFFICE/ DEN. A spacious master suite with
walk in closet and a 4pc ENSUITE bath.
IN-SUITE LAUNDRY and storage room and
OVER SIZED BALCONY, plus a surface
parking stall. Why rent when you can own!