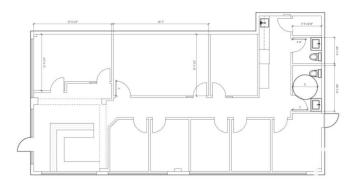

#### \$0

0 Bedroom, 0.00 Bathroom, Retail on 0.00 Acres

Willow Park\_LEDU, Leduc, AB

Prime high-traffic location in the heart of Leduc on 50th Street! This 1,774 sq. ft. space in a bustling strip mall is perfect for office, retail, or daycare use. Currently built out for office functionality, it features a reception area, boardroom, file room, 9 private offices, a kitchenette/coffee bar, 2 washrooms, and a secure outdoor storage area. The layout is flexible, with removable office walls to create larger spaces if needed. As a corner unit, it boasts excellent street exposure, abundant natural light from south-facing windows, and is ideal for prominent signage. The complex also offers ample parking for staff and clients.

## **Community Information**

Address 8 5901 50 Street

Area Leduc

Subdivision Willow Park\_LEDU

City Leduc

County ALBERTA

Province AB

Postal Code T9E 8E3