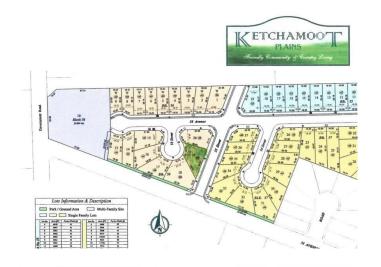

### \$49,900

0 Bedroom, 0.00 Bathroom, Single Family on 0.00 Acres

Tofield, Tofield, AB

8154 sq/ft, pie-shaped lot in the charming community of Tofield. Fully serviced lot with a Huge 64ft building pocket width. Residential Tax Incentive associated with this lot! Commuting distances to Tofield: Edmonton(67km), Sherwood Park (50km), YEG Airport (75km), Fort Saskatchewan (74km) and Camrose (50km). Opportunity knocks!

## **Community Information**

Address 5305 55a Street

Area Tofield
Subdivision Tofield
City Tofield

County ALBERTA

Province AB

Postal Code T0B 4J0