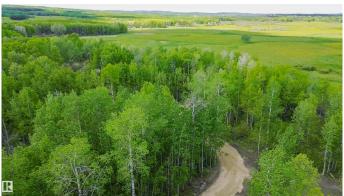

### \$175,000

0 Bedroom, 0.00 Bathroom, Rural on 5.00 Acres

None, Rural Lac Ste. Anne County, AB

Looking for a private retreat to unplug and unwind? This secluded 5 acres of treed land is the perfect get away. Graveled drive way to multiple nice, level building sites on the land to build your dream year round retreat. Or pull in RVs, 5 wheels or set up tents to make amazing memories w/ friends & family for the weekends, summers and holidays. There is currently a new, 2023 built, fully insulated, 12 x 22 cabin on skids, that can be moved anywhere & 2 sheds on the property. The cabin is awaiting your personal finishes, wired for power, insulated & has baseboard heating ready for electrical hook up. There is a cozy sleeping loft in the cabin as well as compostable toilet & ceiling fan. Land is partially fenced. Power & electricity on the edge of property. Private access road. Nature reserve & Lake Arnault 1 quarter SE. Quick access to Isle Lake, Seba Beach, wabamun & AB Beach. All amenities in Cherhill, Sangudo, Entwistle, Evansburg, Darwell, Seba Beach & Wabamun. Make memories!