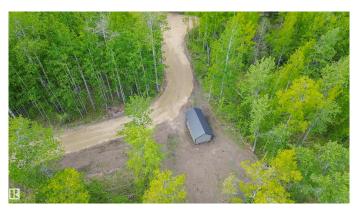

### \$175,000

0 Bedroom, 0.00 Bathroom, Rural on 5.00 Acres

None, Rural Lac Ste. Anne County, AB

Looking for a private retreat to unplug and unwind? This secluded 5 acres of treed land is the perfect get away. Graveled drive way to multiple nice, level building sites on the land to build your dream year round retreat. Or pull in RVs, 5 wheels or set up tents to make amazing memories w/ friends & family for the weekends, summers and holidays. There is currently a new, 2023 built, fully insulated, 12 x 22 cabin on skids, that can be moved anywhere & 2 sheds on the property. The cabin is awaiting your personal finishes, wired for power, insulated & has baseboard heating ready for electrical hook up. There is a cozy sleeping loft in the cabin as well as compostable toilet & ceiling fan. Land is partially fenced. Power & electricity on the edge of property. Private access road. Nature reserve & Lake Arnault 1 quarter SE. Quick access to Isle Lake, Seba Beach, wabamun & AB Beach. All amenities in Cherhill, Sangudo, Entwistle, Evansburg, Darwell, Seba Beach & Wabamun. Make memories!

Built in 2023