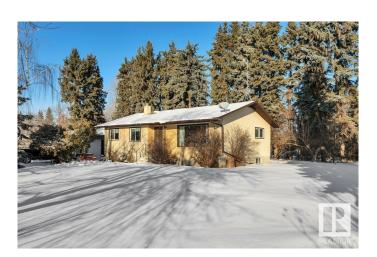

# \$497,000 - 464024 Rge Road 255, Rural Wetaskiwin County

MLS® #E4418925

# \$497,000

4 Bedroom, 2.00 Bathroom, 1,245 sqft Rural on 4.97 Acres

None, Rural Wetaskiwin County, AB

LOOKING TO ESCAPE CITY LIFE TO THE PEACEFUL COUNTRYSIDE? Perfect starter acreage, NOT IN A SUBDIVISION, located 10 min from Wetaskiwin & 20 min from Edmonton Int'l Airport. Classic Bungalow w/ 4 bedrooms + 2 baths & over 2400 sq ft of total living space. Kitchen is bright w/ open dining, spacious living room & laminate flooring. You will enjoy the convenience of the main floor laundry room w/sink & extra toilet. Basement is partially finished w/ 2 bedrooms, cold room & storage. Acreage setting is nicely treed-in w/plenty of fruit trees surrounding, large garden w/ fertile soil, single attached garage as well as a detached garage & shed w/power. Make Country Living your Home today! Quick possession available, if needed!

Style Bungalow

Status Active

### **Exterior**

Exterior Wood

Exterior Features Fruit Trees/Shrubs, Landscaped, Treed Lot, Vegetable Garden

Construction Wood

Foundation Concrete Perimeter