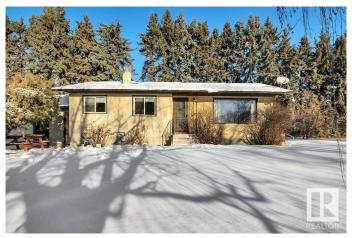

# \$497,000 - 464024 Rge Road 255, Rural Wetaskiwin County

MLS® #E4418925

# \$497,000

4 Bedroom, 2.00 Bathroom, 1,245 sqft Rural on 4.97 Acres

None, Rural Wetaskiwin County, AB

LOOKING TO ESCAPE CITY LIFE TO THE PEACEFUL COUNTRYSIDE? Perfect starter acreage, NOT IN A SUBDIVISION, located 10 min from Wetaskiwin & 20 min from Edmonton Int'l Airport. Classic Bungalow w/ 4 bedrooms + 2 baths & over 2400 sq ft of total living space. Kitchen is bright w/ open dining, spacious living room & laminate flooring. You will enjoy the convenience of the main floor laundry room w/sink & extra toilet. Basement is partially finished w/ 2 bedrooms, cold room & storage. Acreage setting is nicely treed-in w/plenty of fruit trees surrounding, large garden w/ fertile soil, single attached garage as well as a detached garage & shed w/power. Make Country Living your Home today! Quick possession available, if needed!

Style Bungalow

Status Active

### **Exterior**

Exterior Wood

Exterior Features Fruit Trees/Shrubs, Landscaped, Treed Lot, Vegetable Garden

Construction Wood

Foundation Concrete Perimeter