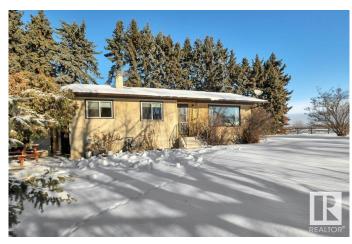

# \$497,000 - 464024 Rge Road 255, Rural Wetaskiwin County

MLS® #E4418925

# \$497,000

4 Bedroom, 2.00 Bathroom, 1,245 sqft Rural on 4.97 Acres

None, Rural Wetaskiwin County, AB

LOOKING TO ESCAPE CITY LIFE TO THE PEACEFUL COUNTRYSIDE? Perfect starter acreage, NOT IN A SUBDIVISION, located 10 min from Wetaskiwin & 20 min from Edmonton Int'l Airport. Classic Bungalow w/ 4 bedrooms + 2 baths & over 2400 sq ft of total living space. Kitchen is bright w/ open dining, spacious living room & laminate flooring. You will enjoy the convenience of the main floor laundry room w/sink & extra toilet. Basement is partially finished w/ 2 bedrooms, cold room & storage. Acreage setting is nicely treed-in w/plenty of fruit trees surrounding, large garden w/ fertile soil, single attached garage as well as a detached garage & shed w/power. Make Country Living your Home today! Quick possession available, if needed!

Style Bungalow

Status Active

### **Exterior**

Exterior Wood

Exterior Features Fruit Trees/Shrubs, Landscaped, Treed Lot, Vegetable Garden

Construction Wood

Foundation Concrete Perimeter