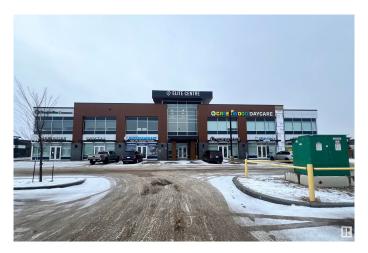

#### \$0

0 Bedroom, 0.00 Bathroom, Office on 0.00 Acres

Chappelle Area, Edmonton, AB

1746 SF of second floor space in one of most desirable areas of south west Edmonton. Very reasonably priced to support your business or to purchase as an investment property. The space backs on to Chappelle Way SW with lots windows for ample natural light and great exposure. Built in customer base with easy access to 41 Ave. SW and Anthony Henday Dr.