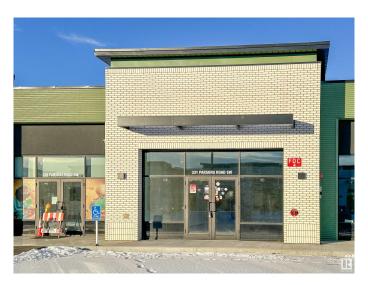

# \$624,000 - 331 Parsons Rd, Edmonton

MLS® #E4418276

### \$624,000

0 Bedroom, 0.00 Bathroom, Retail on 0.00 Acres

Ellerslie Industrial, Edmonton, AB

This 1,248 SF unit is a versatile space suitable for retail, professional, health, or office use, with permitted uses that cater to a variety of business needs. Located in a brand-new commercial complex with high visibility on Parsons Road, the unit is available for sale or lease, offering flexibility for entrepreneurs and businesses. Enjoy prime access to Ellerslie Road, South Edmonton Common, and Anthony Henday Drive, along with ample parking and excellent signage opportunities. This is an exceptional opportunity to establish your business in a bustling, high-traffic location.

## **Essential Information**

 MLS® #
 E4418276

 Price
 \$624,000

 Bathrooms
 0.00

 Acres
 0.00

 Year Built
 2023

 Type
 Retail