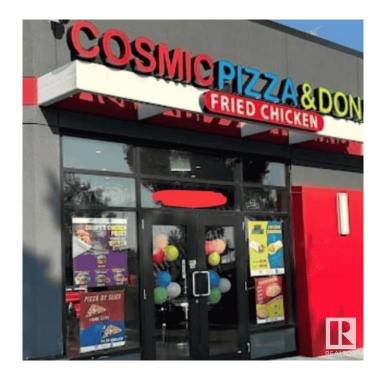

## \$425,000

0 Bedroom, 0.00 Bathroom, Business on 0.00 Acres

Silver Berry, Edmonton, AB

Opportunity to own this franchised location of Cosmic Pizza & Donair located in a very busy plaza.

MLS® # E4418270

Price \$425,000