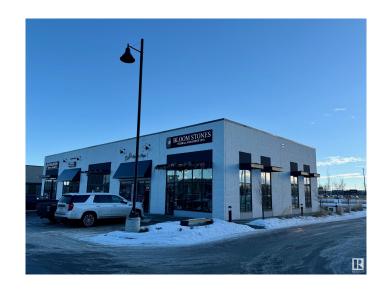

## \$595,000

0 Bedroom, 0.00 Bathroom, Retail on 0.00 Acres

Erin Ridge North, St. Albert, AB

Located in Erin Ridge Retail Plaza, this 1,109 sq. ft. retail space offers prime positioning within a shopping center along St. Albert Trail. Benefit from excellent exposure to an average of 40,226 vehicles daily, high-visibility signage opportunities, and convenient access to 227 parking stalls. Surrounded by an established tenant mix, including Cure MD, Erin Ridge Children's Academy, Wild Wing, Fast Fired by Carbone, Basha Donair, and Tandoori Fusion, this property is ideal for a wide range of uses under CC Corridor Commercial Zoning.