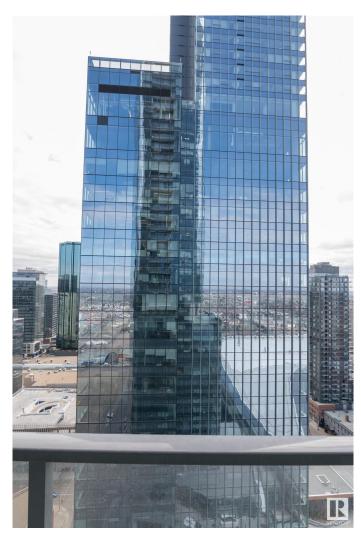

## \$329,900

1 Bedroom, 1.00 Bathroom, 515 sqft Condo / Townhouse on 0.00 Acres

Downtown (Edmonton), Edmonton, AB

One of the nicest layouts with WIDER Living Room Space One titled underground Parking Stall. Enjoy a condo lifestyle with all the first class amenities above the J.W. MARRIOT HOTEL. Enjoy unlimited access to ARCHETYPE Body by Bennet GYM, Indoor swimming pool, Hot Tub, Steam room and Yoga, Spin and boxing classes. Amenities like BILLIARDS Lounge, PET WALK AREA, OUT DOOR PATIO AND BBQ ,ROOFTOP DECK, CONFERENCE ROOM. 24/7 CONCIERGE SERVICE. PEDWAY system direct access to LRT ,Grocery Market ,restaurants and more. The LEGENDS PRIVATE RESIDENCE IN THE ICE DISTRICT a great place to call home.

# of Stories 54
Stories 1

Has Basement Yes

Basement None, No Basement

**Exterior** 

Exterior Concrete, Metal

Exterior Features Golf Nearby, Shopping Nearby, View Downtown

Roof EPDM Membrane Construction Concrete, Metal