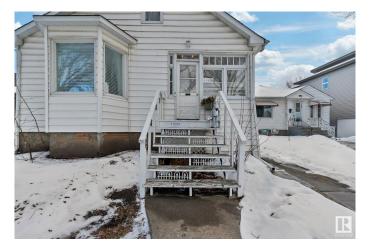

# \$275,000 - 11509 88 Street, Edmonton

MLS® #E4417921

### \$275,000

3 Bedroom, 1.00 Bathroom, 1,604 sqft Single Family on 0.00 Acres

Parkdale (Edmonton), Edmonton, AB

Amazing Investment Opportunity!! Beautiful 1.5 Storey 3 bedroom (Character Home) on a large lot; 505 sq metres (33' W x 165' L) in the heart of Parkdale! Features electric fireplace, hardwood floors, loads of light beaming in windows, modern lighting, french doors leading into a large Dining room with ornamental fireplace, adjacent kitchen with brand new stainless appliances/breakfast nook, spacious Primary bedroom, upgraded 4 piece bath. Upstairs you have two large bedroom areas. Laundry area is tucked in "unfinished" basement and perfect for huge storage. Single garage at back of home. 100 AMP electricals, new shingles and incredible charm! Home is zoned "Small Scale Residential" and has Massive options for future development such as front/back duplexes or large single family home. Lots of examples can be seen throughout Parkdale! Close to Royal Alex, Commonwealth Stadium and LRT and on beautiful tree lined street this home is a must see!

Built in 1914