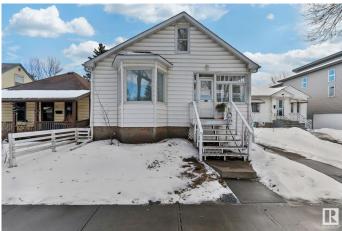

# \$275,000 - 11509 88 Street, Edmonton

MLS® #E4417921

### \$275,000

3 Bedroom, 1.00 Bathroom, 1,604 sqft Single Family on 0.00 Acres

Parkdale (Edmonton), Edmonton, AB

Amazing Investment Opportunity!! Beautiful 1.5 Storey 3 bedroom (Character Home) on a large lot; 505 sq metres (33' W x 165' L) in the heart of Parkdale! Features electric fireplace, hardwood floors, loads of light beaming in windows, modern lighting, french doors leading into a large Dining room with ornamental fireplace, adjacent kitchen with brand new stainless appliances/breakfast nook, spacious Primary bedroom, upgraded 4 piece bath. Upstairs you have two large bedroom areas. Laundry area is tucked in "unfinished" basement and perfect for huge storage. Single garage at back of home. 100 AMP electricals, new shingles and incredible charm! Home is zoned "Small Scale Residential" and has Massive options for future development such as front/back duplexes or large single family home. Lots of examples can be seen throughout Parkdale! Close to Royal Alex, Commonwealth Stadium and LRT and on beautiful tree lined street this home is a must see!

Built in 1914