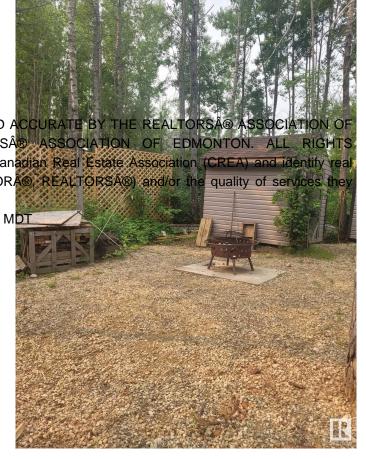

#### \$74,900

0 Bedroom, 0.00 Bathroom, Rural on 0.18 Acres

Lake Arnault RV Resort, Rural Lac Ste. Anne County, AB

Welcome to the serene and private Lake Arnault RV Resort, a gated community where tranquility meets convenience! This exceptional lot offers unmatched privacy, with no neighbors on one side, allowing you to fully enjoy your peaceful retreat. Ready for immediate use, you can easily pull your RV right up to your own deck and start relaxing. The property features a charming 10x12 bunkhouse, perfect for accommodating guests, along with a 10x10 storage shed for all your extras. Nature lovers will appreciate the nearby walking trails, while the easy access to water enhances the overall charm of the setting. For just \$1,300 annually, you'II enjoy access to community services and common areas, including convenient pump-outs with a 750-gallon septic holding tank. With community water and 50 AMP power already in place, this lot is all set for your next adventure!