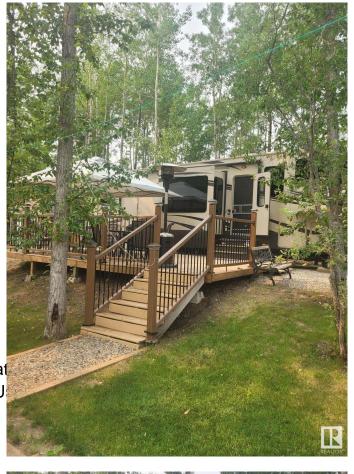

#### \$74,900

0 Bedroom, 0.00 Bathroom, Rural on 0.18 Acres

Lake Arnault RV Resort, Rural Lac Ste. Anne County, AB

Welcome to the serene and private Lake Arnault RV Resort, a gated community where tranquility meets convenience! This exceptional lot offers unmatched privacy, with no neighbors on one side, allowing you to fully enjoy your peaceful retreat. Ready for immediate use, you can easily pull your RV right up to your own deck and start relaxing. The property features a charming 10x12 bunkhouse, perfect for accommodating guests, along with a 10x10 storage shed for all your extras. Nature lovers will appreciate the nearby walking trails, while the easy access to water enhances the overall charm of the setting. For just \$1,300 annually, you'II enjoy access to community services and common areas, including convenient pump-outs with a 750-gallon septic holding tank. With community water and 50 AMP power already in place, this lot is all set for your next adventure!