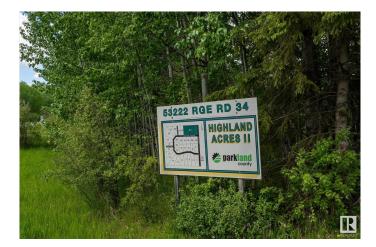

# \$85,000 - 32-53222 Rge Rd 34, Rural Parkland County

MLS® #E4417552

## **Community Information**

| Address     | 32-53222 Rge Rd 34    |
|-------------|-----------------------|
| Area        | Rural Parkland County |
| Subdivision | Highland Acres II     |
| City        | Rural Parkland County |
| County      | ALBERTA               |
| Province    | AB                    |
| Postal Code | TOE ONO               |