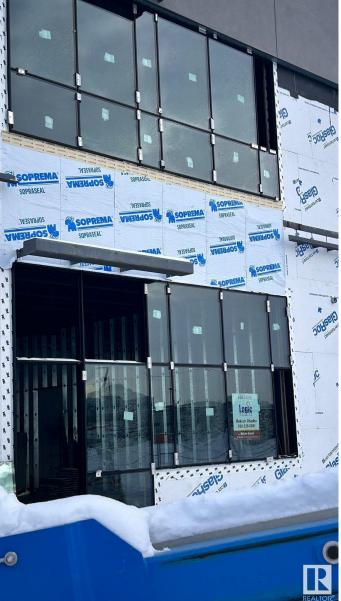

## **\$0**

0 Bedroom, 0.00 Bathroom, Retail on 0.00 Acres

Ellerslie Industrial, Edmonton, AB

Incredible leasing Opportunity available in the Parsons Road area. This 1200 Sq. Ft. commercial unit is under construction and will be available on March 1, 2025. Exceptional location for business in the most desirable areas in the town. Perfect location for the new or existing business to expand in this location.

## Built in 2025